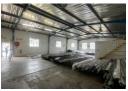

## Industrial Property To Let in Briardene

Kopp Commercial is pleased to offer this industrial property To Let in Briardene. - GLA 468m2 - No Mezzanine

- -1 Parking Bay
- 5m Height to Eaves - 3 Phase Power, 80 amps

## Features

Zoning Industrial

Interior Power 3 Phase Yes 80 Power Amps

Exterior Open Parking Bays Sizes Floor Size

468m<sup>2</sup> Land Size 1.011m<sup>2</sup> **Building Height** 5m