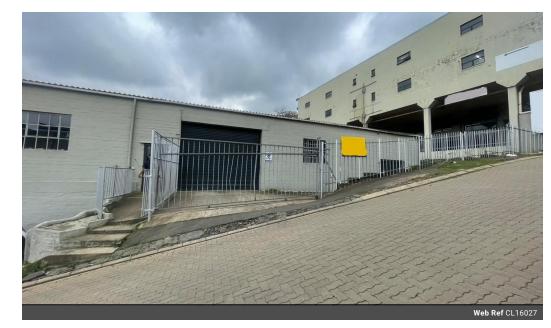

## Industrial Property To Let in Briardene

Kopp Commercial is pleased to offer this industrial property To Let in Briardene. - GLA 468m2 - No Mezzanine

- -1 Parking Bay
- 5m Height to Eaves - 3 Phase Power, 80 amps

## Features

Zoning Industrial

Interior Power 3 Phase Yes 80 Power Amps

Exterior Open Parking Bays Sizes Floor Size

468m<sup>2</sup> Land Size 1.011m<sup>2</sup> **Building Height** 5m