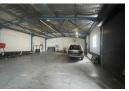

## Industrial Property To Let in Briardene

Kopp Commercial is pleased to offer this industrial property To Let in Briardene. - GLA 468m2 - No Mezzanine

- -1 Parking Bay
- 5m Height to Eaves - 3 Phase Power, 80 amps

## Features

Zoning Industrial

Interior Power 3 Phase Yes 80 Power Amps

Exterior Open Parking Bays Sizes Floor Size

468m<sup>2</sup> Land Size 1.011m<sup>2</sup> **Building Height** 5m