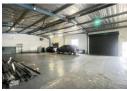

## Industrial Property To Let in Briardene

Kopp Commercial is pleased to offer this industrial property To Let in Briardene. - GLA 468m2 - No Mezzanine

- -1 Parking Bay
- 5m Height to Eaves - 3 Phase Power, 80 amps

## Features

Zoning Industrial

Interior Power 3 Phase Yes 80 Power Amps

Exterior Open Parking Bays Sizes Floor Size

468m<sup>2</sup> Land Size 1.011m<sup>2</sup> **Building Height** 5m