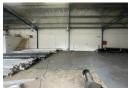

## Industrial Property To Let in Briardene

Kopp Commercial is pleased to offer this industrial property To Let in Briardene. - GLA 468m2 - No Mezzanine

- -1 Parking Bay
- 5m Height to Eaves - 3 Phase Power, 80 amps

## Features

Zoning Industrial

Interior Power 3 Phase Yes 80 Power Amps

Exterior Open Parking Bays Sizes Floor Size

468m<sup>2</sup> Land Size 1.011m<sup>2</sup> **Building Height** 5m