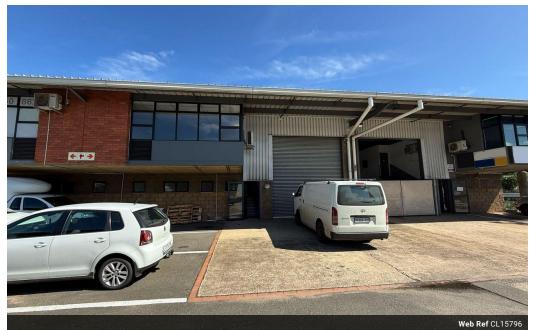

## 310m2 Industrial Property To Let in Redhill

Kopp Commercial is please to offer this industrial unit to let in Red Hill. - GLA 310m2 - Height 6.2 highest point - 1 Roller shutter 4.3m x 4m width.

- Usage Light industrial premises conclusive to storage and distribution
- Limited to 10 Ton rigid vehicles.
- 1 Parking bay per 100 square meters

## Features

| Interior      |     | Exterior |     | Sizes           |                   |
|---------------|-----|----------|-----|-----------------|-------------------|
| Power 3 Phase | Yes | Security | Yes | Floor Size      | 310m <sup>2</sup> |
| Power Amps    | 60  |          |     | Building Height | 5m                |