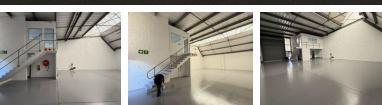

## 310m2 Industrial Property To Let in Redhill

Kopp Commercial is please to offer this industrial unit to let in Red Hill. - GLA 310m2 - Height 6.2 highest point - 1 Roller shutter 4.3m x 4m width.

- Usage Light industrial premises conclusive to storage and distribution
- Limited to 10 Ton rigid vehicles.
- 1 Parking bay per 100 square meters

## Features

| Interior      |     | Exterior |     | Sizes           |                   |
|---------------|-----|----------|-----|-----------------|-------------------|
| Power 3 Phase | Yes | Security | Yes | Floor Size      | 310m <sup>2</sup> |
| Power Amps    | 60  |          |     | Building Height | 5m                |