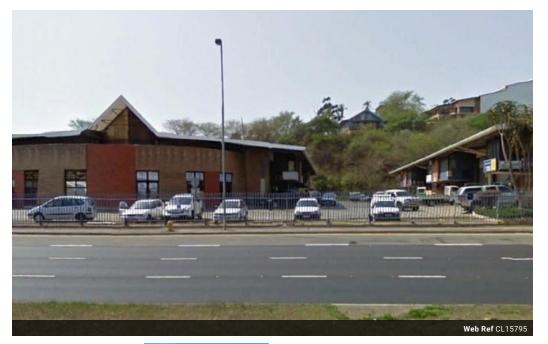

## 253m2 Industrial Property To Let in Red Hill

Kopp Commercial is please to offer this industrial unit to let in Red Hill. - GLA 253m2 - Height 6.2 highest point - 1 Roller shutter 4.3m x 4m width.

- Usage Light industrial premises conclusive to storage and distribution
- Limited to 10 Ton rigid vehicles.
- 1 Parking bay per 100 square meters