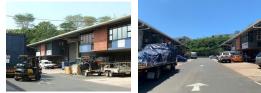

## 253m2 Industrial Property To Let in Red Hill

Kopp Commercial is please to offer this industrial unit to let in Red Hill. - GLA 253m2 - Height 6.2 highest point - 1 Roller shutter 4.3m x 4m width.

- Usage Light industrial premises conclusive to storage and distribution
- Limited to 10 Ton rigid vehicles.
- 1 Parking bay per 100 square meters