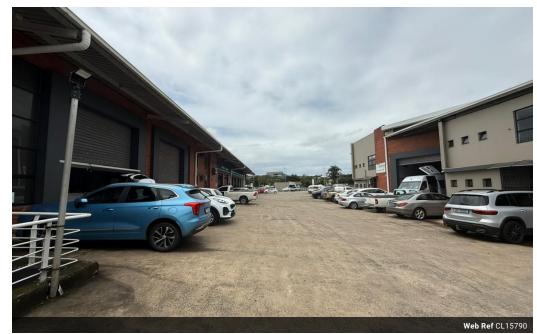

## 362m2 Industrial Property To Let in Briardene

Kopp commercial is pleased to offer the following industrial unit to let in Briardene.
- GLA 362m2
- 5 Parking Bays
-1 Parking in front of roller shutter door

- 1 x large upstairs open plan office
- 1 x downstairs office and kitchenette
- Double Volume Boom Access Control and Walking Guards
- Well Ventilated
- 3 Phase Power
- Roof Height 7m

For more information or to view please contact Lee-Ann Albers. Your area specialist in the northern suburbs.