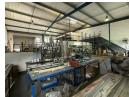

## 362m2 Industrial Property To Let in Briardene

Kopp commercial is pleased to offer the following industrial unit to let in Briardene.
- GLA 362m2
- 5 Parking Bays
-1 Parking in front of roller shutter door

- 1 x large upstairs open plan office
- 1 x downstairs office and kitchenette
- Double Volume Boom Access Control and Walking Guards
- Well Ventilated
- 3 Phase Power
- Roof Height 7m

For more information or to view please contact Lee-Ann Albers. Your area specialist in the northern suburbs.

## Features

Industrial Zoning

Sizes Interior Exterior Power 3 Phase 362m<sup>2</sup> Yes Yes Floor Size Security