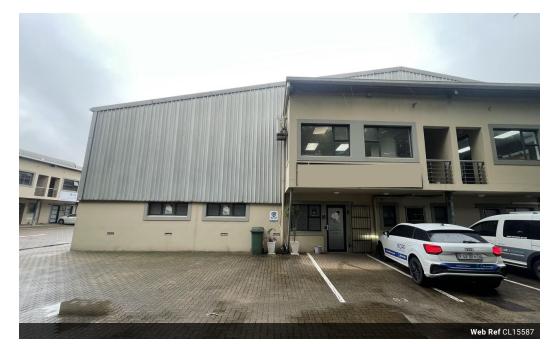

## 216m2 Industrial Property To Let in Briardene

Kopp Commercial is pleased to offer this warehouse to let in Briardene. - GLA 216m2 - 3 Phase Power, 60 amps

- 3 Parking Bays Restricted to Rigid Vehicles.
- Roller shutter 4m High x 4m wide.
- Access to N2.
- Light Industrial premises conducive to storage and distribution limited to rigid vehicles.

## **Features**

Zoning Industrial

Sizes Interior Exterior Power 3 Phase 216m<sup>2</sup> Floor Size Yes Yes Security Open Parking Bays 12,951m<sup>2</sup> Power Amps 60 Land Size **Building Height** 7m