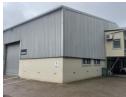

## 216m2 Industrial Property To Let in Briardene

Kopp Commercial is pleased to offer this warehouse to let in Briardene. - GLA 216m2 - 3 Phase Power, 60 amps

- 3 Parking Bays Restricted to Rigid Vehicles.
- Roller shutter 4m High x 4m wide.
- Access to N2.
- Light Industrial premises conducive to storage and distribution limited to rigid vehicles.

## **Features**

Zoning Industrial

Sizes Interior Exterior Power 3 Phase 216m<sup>2</sup> Floor Size Yes Yes Security Open Parking Bays 12,951m<sup>2</sup> Power Amps 60 Land Size **Building Height** 7m