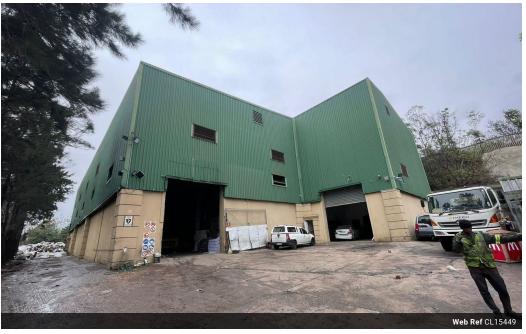

## 1400m2 Industrial Property To Let in Briardene

Kopp commercial is pleased to offer the following warehouse to let in Briardeme. - GLA 1400m2 d - Double volume

- 2 Roller shutter doors
- 5 parking bays
- 150 amps, 3 phase power prepaid.
- Has mezzanine floor to be used as a storage facility.
  Has mezzanine floor to be used as a storage facility.
  Reception and 4 offices situated on ground floor.
  Water charged proportionally by tenant.
  Access for Superlinks and containers.

## **Features**

| Zoning     | Industrial |     |                   |     |                 |                     |
|------------|------------|-----|-------------------|-----|-----------------|---------------------|
| Interior   |            |     | Exterior          |     | Sizes           |                     |
| Power 3 Pl | hase       | Yes | Security          | Yes | Floor Size      | 1,400m <sup>2</sup> |
| Power Am   | ps         | 150 | Open Parking Bays | 5   | Land Size       | 3,871m²             |
|            |            |     |                   |     | Building Height | 7m                  |