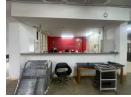

## 710m2 Industrial Property To Let in Briardene

Kopp Commercial is pleased to offer the following industrial property to let in Briardene. -  $GLA\ 710m2$ 

- Lower Level Unit with ramp access
- 3 Phase Power, 200 amps
- 3.6m Height to Eaves

## Features

Zoning Industrial

Interior

Power 3 Phase Yes Power Amps 200 Sizes

Floor Size 710m<sup>2</sup> Land Size 1,935m<sup>2</sup> **Building Height** 3m