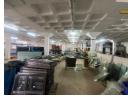

## 710m2 Industrial Property To Let in Briardene

Kopp Commercial is pleased to offer the following industrial property to let in Briardene. -  $GLA\ 710m2$ 

- Lower Level Unit with ramp access
- 3 Phase Power, 200 amps
- 3.6m Height to Eaves

## Features

Zoning Industrial

Interior

Power 3 Phase Yes Power Amps 200 Sizes

Floor Size 710m<sup>2</sup> Land Size 1,935m<sup>2</sup> **Building Height** 3m