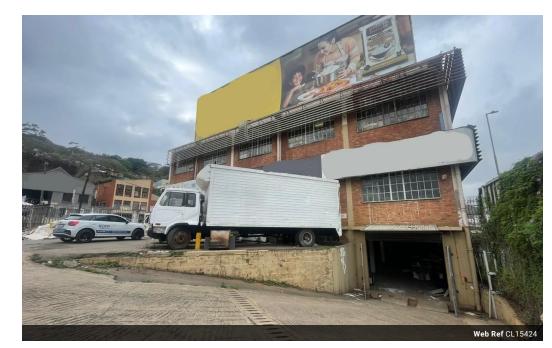

## 710m2 Industrial Property To Let in Briardene

Kopp Commercial is pleased to offer the following industrial property to let in Briardene. -  $GLA\ 710m2$ 

- Lower Level Unit with ramp access
- 3 Phase Power, 200 amps
- 3.6m Height to Eaves

## Features

Zoning Industrial

Interior

Power 3 Phase Yes Power Amps 200 Sizes

Floor Size 710m<sup>2</sup> Land Size 1,935m<sup>2</sup> **Building Height** 3m