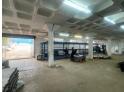

## 710m2 Industrial Property To Let in Briardene

Kopp Commercial is pleased to offer the following industrial property to let in Briardene. -  $GLA\ 710m2$ 

- Lower Level Unit with ramp access
- 3 Phase Power, 200 amps
- 3.6m Height to Eaves

## Features

Zoning Industrial

Interior

Power 3 Phase Yes Power Amps 200 Sizes

Floor Size 710m<sup>2</sup> Land Size 1,935m<sup>2</sup> **Building Height** 3m