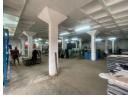

## 710m2 Industrial Property To Let in Briardene

Kopp Commercial is pleased to offer the following industrial property to let in Briardene. -  $GLA\ 710m2$ 

- Lower Level Unit with ramp access
- 3 Phase Power, 200 amps
- 3.6m Height to Eaves

## Features

Zoning Industrial

Interior

Power 3 Phase Yes Power Amps 200 Sizes

Floor Size 710m<sup>2</sup> Land Size 1,935m<sup>2</sup> **Building Height** 3m