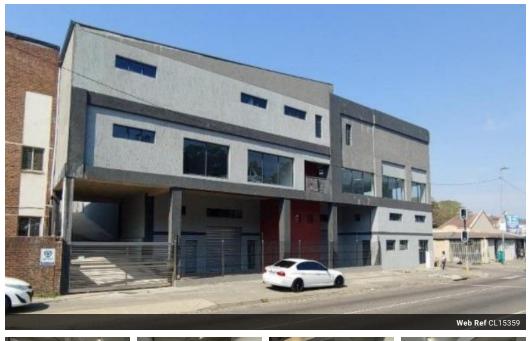

## 130m2 Industrial Property To Let in Chris Hani Road

Kopp Commercial is pleased to offer the following industrial unit to let in Chris Hani Road. - GLA 130m2 - Road Facing unit

- 1 Roller Shutter Door Prepaid Water & Electricity Meter
- Ideal for storage & distribution