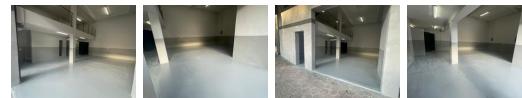

## 130m2 Industrial Property To Let in Chris Hani Road

Kopp Commercial is pleased to offer the following industrial unit to let in Chris Hani Road. - GLA 130m2 - Road Facing unit

- 1 Roller Shutter Door Prepaid Water & Electricity Meter
- Ideal for storage & distribution

## **Features**

Zoning Industrial

| Interior      |  |
|---------------|--|
| Power 3 Phase |  |
| Power Amps    |  |

Yes 60

Sizes Floor Size **Building Height** 

130m<sup>2</sup> 5m

https://www.koppcommercial.co.za