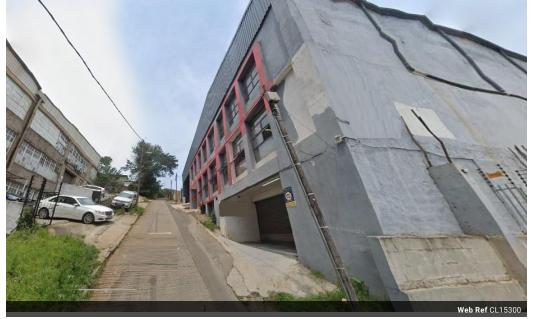

## 880m2 Industrial Property To Let in Red Hill

Kopp Commercial is pleased to offer the following industrial property to let in Red Hll. - GLA Approximately 880m2 - Middle Floor Unit

- Easy access to the R102 s well as the M45. - Roller door access directly onto the road
- 3 Phase Power
- Available immediately.

## Features

Zoning Industrial

Interior Power 3 Phase

Sizes Floor Size Land Size **Building Height** 

880m<sup>2</sup> 1,004m<sup>2</sup> 3m

https://www.koppcommercial.co.za