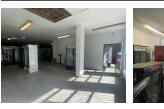

## 880m2 Industrial Property To Let in Red Hill

Kopp Commercial is pleased to offer the following industrial property to let in Red Hll. - GLA Approximately 880m2 - Middle Floor Unit

- Easy access to the R102 s well as the M45. - Roller door access directly onto the road
- 3 Phase Power
- Available immediately.

## Features

Zoning Industrial

Interior Power 3 Phase

Sizes Floor Size Land Size **Building Height** 

880m<sup>2</sup> 1,004m<sup>2</sup> 3m

https://www.koppcommercial.co.za