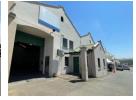

## 333m2 Warehouse to let in Chris Hani Road

Kopp Commercial is pleased to offer the following mini factory to let in Chris Hani Road. - GLA 333m2 - 3 Phase Power, 60 amps

- 4m Roller Shutter Door
- 5m eaves height
- 7m apex height
- 3 Parking Bays 24hr Secure Park
- Park allows for articulated trucks

## Features

**Zoning** Industrial

| Interior      |     | Exterior          |     | Sizes           |                      |
|---------------|-----|-------------------|-----|-----------------|----------------------|
| Power 3 Phase | Yes | Security          | Yes | Floor Size      | 333m²                |
| Power Amps    | 60  | Open Parking Bays | 2   | Land Size       | 17,645m <sup>2</sup> |
|               |     |                   |     | Buildina Heiaht | 5m                   |