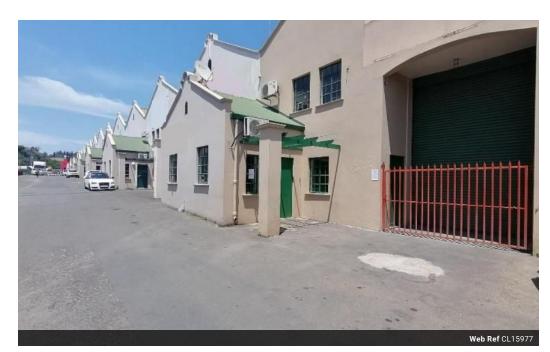

## 333m2 Warehouse to let in Chris Hani Road

Kopp Commercial is pleased to offer the following mini factory to let in Chris Hani Road. - GLA 333m2 - 3 Phase Power, 60 amps

- 4m Roller Shutter Door
- 5m eaves height
- 7m apex height
- 3 Parking Bays 24hr Secure Park
- Park allows for articulated trucks

## Features

**Zoning** Industrial

| Interior      |     | Exterior          |     | Sizes           |                      |
|---------------|-----|-------------------|-----|-----------------|----------------------|
| Power 3 Phase | Yes | Security          | Yes | Floor Size      | 333m²                |
| Power Amps    | 60  | Open Parking Bays | 2   | Land Size       | 17,645m <sup>2</sup> |
|               |     |                   |     | Buildina Heiaht | 5m                   |