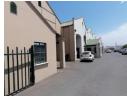

## 333m2 Warehouse to let in Chris Hani Road

Kopp Commercial is pleased to offer the following mini factory to let in Chris Hani Road. - GLA 333m2 - 3 Phase Power, 60 amps

- 4m Roller Shutter Door
- 5m eaves height
- 7m apex height
- 3 Parking Bays 24hr Secure Park
- Park allows for articulated trucks

## Features

**Zoning** Industrial

| Interior      |     | Exterior          |     | Sizes           |                      |
|---------------|-----|-------------------|-----|-----------------|----------------------|
| Power 3 Phase | Yes | Security          | Yes | Floor Size      | 333m²                |
| Power Amps    | 60  | Open Parking Bays | 2   | Land Size       | 17,645m <sup>2</sup> |
|               |     |                   |     | Buildina Heiaht | 5m                   |