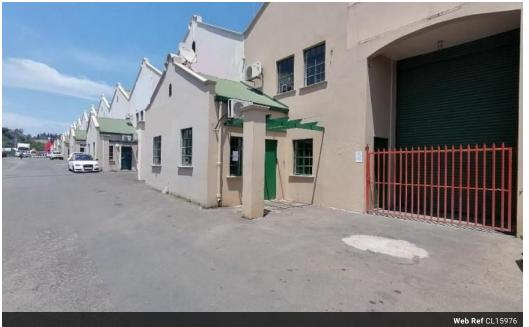

## 383m2 Industrial Property To Let in Red Hill

Kopp Commercial is pleased to offer the following mini factory to let in Chris Hani Road. - GLA 2383m2 - 3 Phase Power, 60 amps

- 4m Roller Shutter Door
- 5m eaves height
- 7m apex height
- 2 Parking Bays 24hr Secure Park
- Park allows for articulated trucks

Available immediately

NO MECHANICS OR PANEL BEATERS.

For more information or to view please contact Lee-Ann Albers. Your area specialist in the northern suburbs.

Looking for Space in and around the Briardene area, contact Kopp Commercial today and let us find your ideal Premises for your industrial requirements. Alternatively should you have premises to let or for sale contact Kopp Commercial to assist you in finding