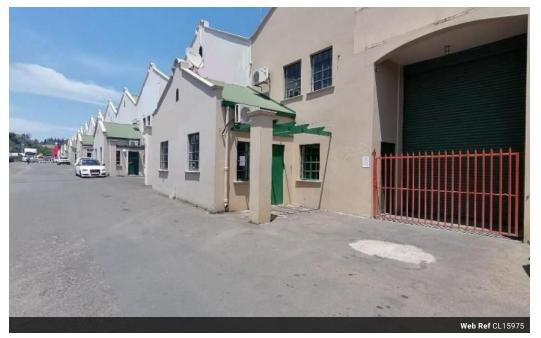

## 283m2 Warehouse to let in Chris Hani Road

Kopp Commercial is pleased to offer the following mini factory to let in Chris Hani Road. - GLA 283m2 - 3 Phase Power, 60 amps

- 4m Roller Shutter Door
- 5m eaves height
- 7m apex height
- 3 Parking Bays 24hr Secure Park
- Park allows for articulated trucks