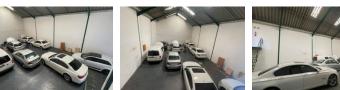

## 283m2 Warehouse to let in Chris Hani Road

Kopp Commercial is pleased to offer the following mini factory to let in Chris Hani Road. - GLA 283m2 - 3 Phase Power, 60 amps

- 4m Roller Shutter Door
- 5m eaves height
- 7m apex height
- 3 Parking Bays 24hr Secure Park
- Park allows for articulated trucks