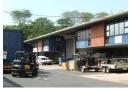

## 259m2 Industrial Property to Let in Red Hill

Kopp Commercial is please to offer this industrial unit to let in Red Hill. - GLA 259m2 - 3 Phase Power, 60 amps

- Height 6.2 highest point Fibre available
- Airconditioned officed
- 1 6m Roller shutter door
- Usage Light industrial premises conclusive to storage and distribution
- Limited to 10 Ton rigid vehicles.
- 3 Parking Bays