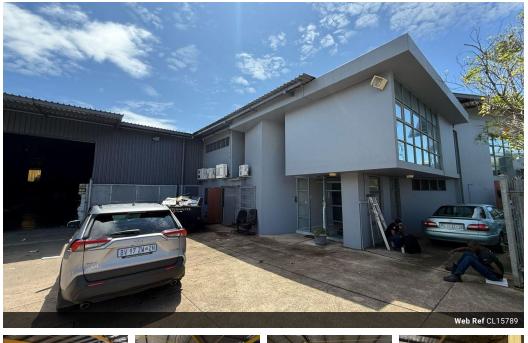

### 1602m2 Industrial Property To Let in Redhill

Kopp Commercial is pleased to offer the following industrial property to let in Redhill. - GLA 1602m2. - Private Yard

- Superlink Access.
- 3 Phase Power, 650 Amps

#### Available immediately.

For more information or to view please contact Lee-Ann Albers. Your area specialist in the northern suburbs.

Looking for Space in and around the Redhill area, contact Kopp Commercial today and let us find your ideal Premises for your industrial requirements. Alternatively should you have premises to let or for sale, contact Kopp Commercial to assist you in finding a suitable TENANT/PURCHASER.