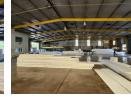

### 1602m2 Industrial Property To Let in Redhill

Kopp Commercial is pleased to offer the following industrial property to let in Redhill. - GLA 1602m2. - Private Yard

- Superlink Access.
- 3 Phase Power, 650 Amps