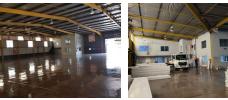

### 1602m2 Industrial Property To Let in Redhill

Kopp Commercial is pleased to offer the following industrial property to let in Redhill. - GLA 1602m2. - Private Yard

- Superlink Access.
- 3 Phase Power, 650 Amps