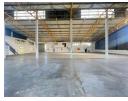

## 1616m2 Warehouse To Let in Redhill

Kopp Commercial is pleased to offer the following Industrial Property to Let in Redhill - GLA 1616m2

- -1 open Parking Bay and shared parking amongst the tenants -3 phase power 250 amps
- Park allows big truck access
- Gross Rental includes rates and insurance R17.68/m2

## Features

Zoning Industrial

Interior Exterior Sizes Power 3 Phase Yes Floor Size 1,616m<sup>2</sup> Yes Security 250 **Building Height** Power Amps 5m