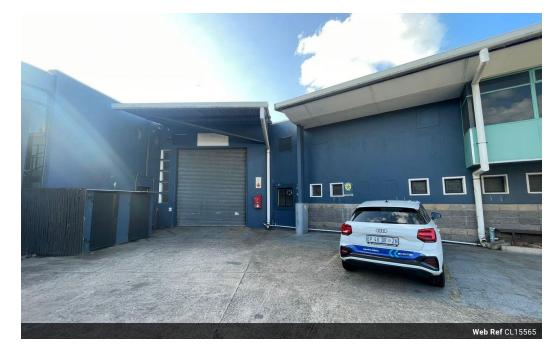

## 1616m2 Warehouse To Let in Redhill

Kopp Commercial is pleased to offer the following Industrial Property to Let in Redhill - GLA 1616m2

- -1 open Parking Bay and shared parking amongst the tenants -3 phase power 250 amps
- Park allows big truck access
- Gross Rental includes rates and insurance R17.68/m2

## Features

Zoning Industrial

Interior Exterior Sizes Power 3 Phase Yes Floor Size 1,616m<sup>2</sup> Yes Security 250 **Building Height** Power Amps 5m