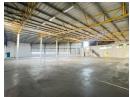

## 1616m2 Warehouse To Let in Redhill

Kopp Commercial is pleased to offer the following Industrial Property to Let in Redhill - GLA 1616m2

- -1 open Parking Bay and shared parking amongst the tenants -3 phase power 250 amps
- Park allows big truck access
- Gross Rental includes rates and insurance R17.68/m2

## Features

Zoning Industrial

Interior Exterior Sizes Power 3 Phase Yes Floor Size 1,616m<sup>2</sup> Yes Security 250 **Building Height** Power Amps 5m