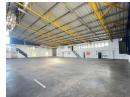

## 1616m2 Warehouse To Let in Redhill

Kopp Commercial is pleased to offer the following Industrial Property to Let in Redhill - GLA 1616m2

- -1 open Parking Bay and shared parking amongst the tenants -3 phase power 250 amps
- Park allows big truck access
- Gross Rental includes rates and insurance R17.68/m2

## Features

Zoning Industrial

Interior Exterior Sizes Power 3 Phase Yes Floor Size 1,616m<sup>2</sup> Yes Security 250 **Building Height** Power Amps 5m