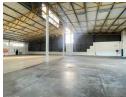

## 1616m2 Warehouse To Let in Redhill

Kopp Commercial is pleased to offer the following Industrial Property to Let in Redhill - GLA 1616m2

- -1 open Parking Bay and shared parking amongst the tenants -3 phase power 250 amps
- Park allows big truck access
- Gross Rental includes rates and insurance R17.68/m2

## Features

Zoning Industrial

Interior Exterior Sizes Power 3 Phase Yes Floor Size 1,616m<sup>2</sup> Yes Security 250 **Building Height** Power Amps 5m