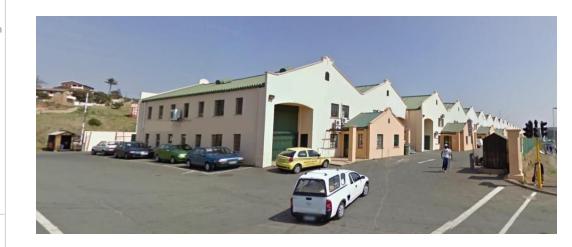

## 283m2 Warehouse to let in Chris Hani Road

Kopp Commercial is pleased to offer the following mini factory to let in Chris Hani Road. - GLA 283m2 - Basic Rental is R105/m2

- 3 Phase Power, 60 amps
- 4m Roller Shutter Door - 5m eaves height

- 7m apex height 3 Parking Bays 24hr Secure Park
- Park allows for articulated trucks
- Rates at an additional cost of R21.34/m2
- Ops Costs at an additional cost of R9.88/m2
- Available 1 December 2024.