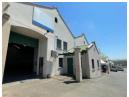

## 283m2 Warehouse to let in Chris Hani Road

Kopp Commercial is pleased to offer the following mini factory to let in Chris Hani Road. - GLA 283m2 - Basic Rental is R105/m2

- 3 Phase Power, 60 amps
- 4m Roller Shutter Door - 5m eaves height

- 7m apex height 3 Parking Bays 24hr Secure Park
- Park allows for articulated trucks
- Rates at an additional cost of R21.34/m2
- Ops Costs at an additional cost of R9.88/m2
- Available 1 December 2024.