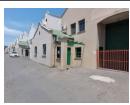

## 283m2 Warehouse to let in Chris Hani Road

Kopp Commercial is pleased to offer the following mini factory to let in Chris Hani Road. - GLA 283m2 - Basic Rental is R105/m2

- 3 Phase Power, 60 amps
- 4m Roller Shutter Door - 5m eaves height

- 7m apex height 3 Parking Bays 24hr Secure Park
- Park allows for articulated trucks
- Rates at an additional cost of R21.34/m2
- Ops Costs at an additional cost of R9.88/m2
- Available 1 December 2024.