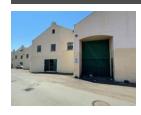

## 283m2 Warehouse to let in Chris Hani Road

Kopp Commercial is pleased to offer the following mini factory to let in Chris Hani Road. - GLA 283m2 - Basic Rental is R105/m2

- 3 Phase Power, 60 amps
- 4m Roller Shutter Door - 5m eaves height

- 7m apex height 3 Parking Bays 24hr Secure Park
- Park allows for articulated trucks
- Rates at an additional cost of R21.34/m2
- Ops Costs at an additional cost of R9.88/m2
- Available 1 December 2024.