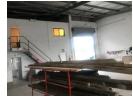

## Prime Warehouse to Let in Durban North - 332 square meter Unit in Secure Complex

Kopp Commercial is delighted to present this spacious 332 square meter warehouse available for lease in the sought-after Red Hill area of Durban North. Conveniently located near North Coast Road and the N2 freeway, this property offers easy access for vehicles up to 4 tons.

Key Features:

Large 5-meter roller door for easy access
Spacious air-conditioned offices on the upper level, kitchen, and ablutions
60 Amps 3-phase power supply
High ceiling offering excellent storage potential
5 allocated parking bays included in the rental
Rental: R30,000.00 per month (excl. VAT & utilities)