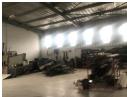

## Prime Warehouse to Let in Durban North - 332 square meter Unit in Secure Complex

Kopp Commercial is delighted to present this spacious 332 square meter warehouse available for lease in the sought-after Red Hill area of Durban North. Conveniently located near North Coast Road and the N2 freeway, this property offers easy access for vehicles up to 4 tons.

Key Features:

Large 5-meter roller door for easy access
Spacious air-conditioned offices on the upper level, kitchen, and ablutions
60 Amps 3-phase power supply
High ceiling offering excellent storage potential
5 allocated parking bays included in the rental
Rental: R30,000.00 per month (excl. VAT & utilities)