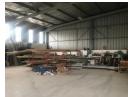

## Prime Warehouse to Let in Durban North - 332 square meter Unit in Secure Complex

Kopp Commercial is delighted to present this spacious 332 square meter warehouse available for lease in the sought-after Red Hill area of Durban North. Conveniently located near North Coast Road and the N2 freeway, this property offers easy access for vehicles up to 4 tons.

Key Features:

Large 5-meter roller door for easy access
Spacious air-conditioned offices on the upper level, kitchen, and ablutions
60 Amps 3-phase power supply
High ceiling offering excellent storage potential
5 allocated parking bays included in the rental
Rental: R30,000.00 per month (excl. VAT & utilities)