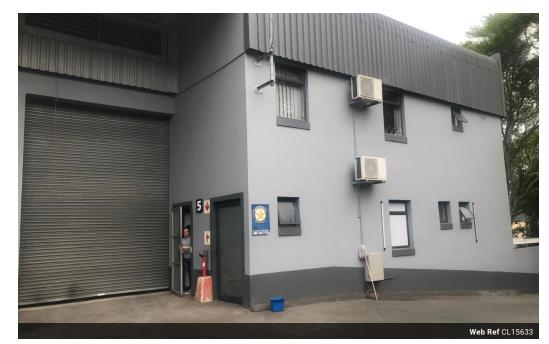

## Prime Warehouse to Let in Durban North - 332 square meter Unit in Secure Complex

Kopp Commercial is delighted to present this spacious 332 square meter warehouse available for lease in the sought-after Red Hill area of Durban North. Conveniently located near North Coast Road and the N2 freeway, this property offers easy access for vehicles up to 4 tons.

Key Features:

Large 5-meter roller door for easy access
Spacious air-conditioned offices on the upper level, kitchen, and ablutions
60 Amps 3-phase power supply
High ceiling offering excellent storage potential
5 allocated parking bays included in the rental
Rental: R30,000.00 per month (excl. VAT & utilities)

Availability: 1st January 2025

The complex offers 24-hour security and truck access, making this property an ideal choice for your business needs.