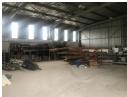

## Prime Warehouse to Let in Durban North - 332 square meter Unit in Secure Complex

Kopp Commercial is delighted to present this spacious 332 square meter warehouse available for lease in the sought-after Red Hill area of Durban North. Conveniently located near North Coast Road and the N2 freeway, this property offers easy access for vehicles up to 4 tons.

Key Features:

Large 5-meter roller door for easy access
Spacious air-conditioned offices on the upper level, kitchen, and ablutions
60 Amps 3-phase power supply
High ceiling offering excellent storage potential
5 allocated parking bays included in the rental
Rental: R30,000.00 per month (excl. VAT & utilities)