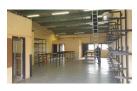

## Warehouse available "To Let"

Kopp Commercial is pleased to offer you this Warehouse to let situated in Glen Anil.

- GLA 154 square meters Rate R113.64 /sqm
- Rental R17 500.00 per month excluding VAT
- Lease excludes utilities
- 2 x covered parking bays

## Features

Zoning Industrial

Sizes Floor Size

Covered Parking Bays 2

154m<sup>2</sup>