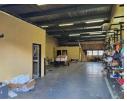

## Warehouse available "To Let"

Kopp Commercial is pleased to offer you this Warehouse to let situated in Glen Anil.

- GLA 154 square meters Rate R113.64 /sqm
- Rental R17 500.00 per month excluding VAT
- Lease excludes utilities
- 2 x covered parking bays

## Features

Zoning Industrial

Sizes Floor Size

Covered Parking Bays 2

154m<sup>2</sup>