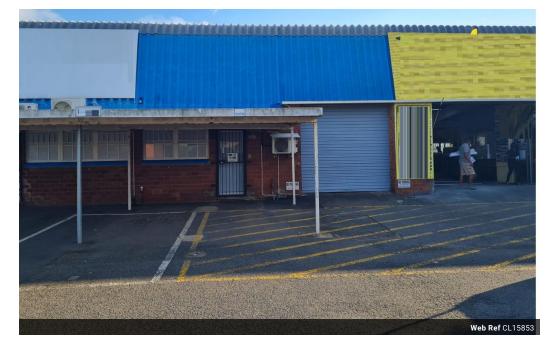

## Warehouse available "To Let"

Kopp Commercial is pleased to offer you this Warehouse to let situated in Glen Anil.

- GLA 154 square meters Rate R113.64 /sqm
- Rental R17 500.00 per month excluding VAT
- Lease excludes utilities
- 2 x covered parking bays

## Features

Zoning Industrial

Sizes Floor Size

Covered Parking Bays 2

154m<sup>2</sup>