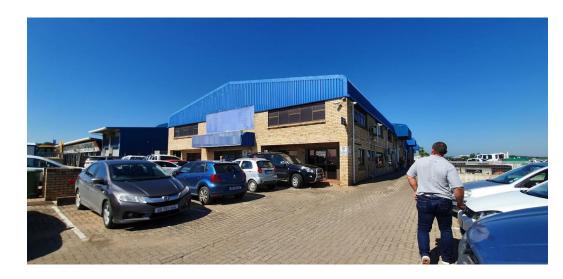

## 975m2 Commercial Property To Let in Glen Anil

Kopp Commercial is pleased to offer the following commercial property to let in Glen Anil. -  ${\sf GLA}$  975 ${\sf m2}$ 

- Large Office component
- 3 Phase Power, 60 amps
- Small exclusive use yard space
- 8 Open Parking Bays
- Accessed via a 3.2m Wide Roller Shutter Door
- Excellent branding opportunity due to its location next to the N2
- Security 24/7, located in a secure park. Available immediately.