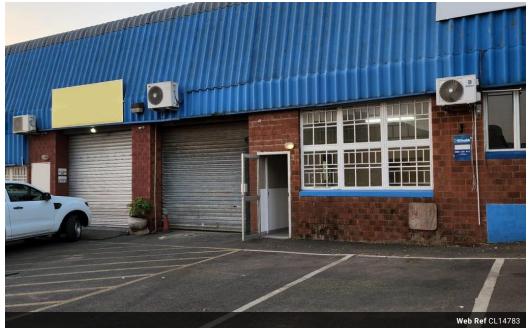

## 240m2 Mini Warehouse to let in Glen Anil

Kopp Commercial is pleased to offer this industrial property to let in Glen Anil. - Ground Floor 160m2. Consists of mainly warehouse space but has an office, bathroom and kitchenette. - Mezzanine Floor 80m2. Consists of 3 offices and some warehouse space.

- Men's and ladies toilets
- 1 Loading Bay
- 2 Parking Bays
- Shared secure parking in the complex
- Mezzanine level and ground storage with enough height for forklift

Yes

Available 1 May 2024

For more information or to view please contact Lee-Ann Albers. Your area specialist in the northern suburbs.

## Features

| Zoning   | Industrial |
|----------|------------|
| Interior |            |

nterior Power 3 Phase Exterior Security **Open Parking Bays** 

Sizes Floor Size Land Size **Building Height** 

240m<sup>2</sup> 12,181m<sup>2</sup> 4m