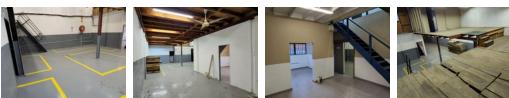

## 240m2 Mini Warehouse to let in Glen Anil

Kopp Commercial is pleased to offer this industrial property to let in Glen Anil. - Ground Floor 160m2. Consists of mainly warehouse space but has an office, bathroom and kitchenette. - Mezzanine Floor 80m2. Consists of 3 offices and some warehouse space.

- Men's and ladies toilets
- 1 Loading Bay
- 2 Parking Bays
- Shared secure parking in the complex
- Mezzanine level and ground storage with enough height for forklift

Yes

Available 1 May 2024

For more information or to view please contact Lee-Ann Albers. Your area specialist in the northern suburbs.