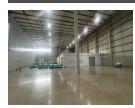

## Industrial Property To Let in Riverhorse Valley

Kopp Commercial is pleased to offer the following warehouse to let in Riverhorse Valley. - GLA 3  $429.80 m2\,$ 

- Warehouse 3 214.82m2
- Office 214.98m2
- 1 700m2 yard area allowing for efficient truck circulation, off-loading and parking
- 32 Parking Bays
- 13.5m Height 4 Roller Shutter Doors
- 1 Dock Leveller - Superlink Access
- Sprinkler System
- Secure Fencing