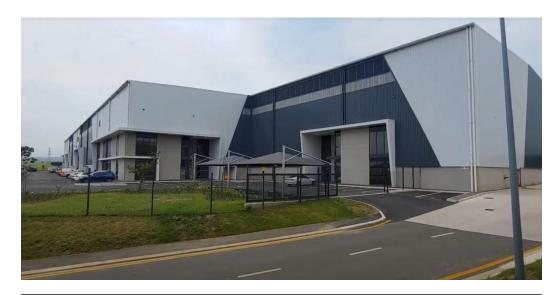

## Industrial Property To Let in Riverhorse Valley

Kopp Commercial is pleased to offer the following warehouse to let in Riverhorse Valley. - GLA 3  $429.80 m2\,$ 

- Warehouse 3 214.82m2
- Office 214.98m2
- 1 700m2 yard area allowing for efficient truck circulation, off-loading and parking
- 32 Parking Bays
- 13.5m Height 4 Roller Shutter Doors
- 1 Dock Leveller - Superlink Access
- Sprinkler System
- Secure Fencing