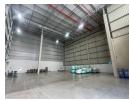

## Industrial Property To Let in Riverhorse Valley

Kopp Commercial is pleased to offer the following warehouse to let in Riverhorse Valley. - GLA 3  $429.80 m2\,$ 

- Warehouse 3 214.82m2
- Office 214.98m2
- 1 700m2 yard area allowing for efficient truck circulation, off-loading and parking
- 32 Parking Bays
- 13.5m Height 4 Roller Shutter Doors
- 1 Dock Leveller - Superlink Access
- Sprinkler System
- Secure Fencing