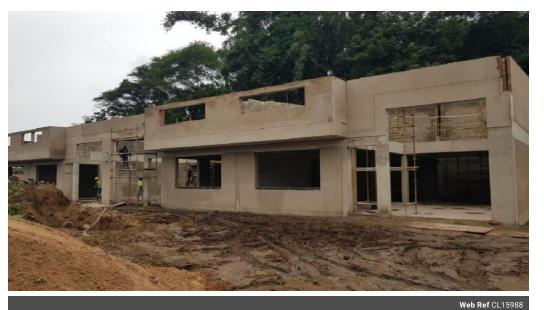

## 570m2 Industrial Property To Let in Durban North

Kopp commercial is pleased to offer the following mini factory to let in Durban North. - GLA approximately 570m2 - Gatehouse provides 24/7 onsite security with access control

- Easy access to the N2 and R102
- -10 Minutes to King Shaka International Airport
- Estimated occupation 1 June 2024
- Each unit Also available for sale at R3 million.

Property Consists of 2 side by side units with each unit consisting of: - 160m2 Ground Floor

- 125m2 Mezzanine and Balcony 125m2 Mezzanine and Balcony
  3 Parking Bays
  3 Phase Power
  1 Roller Shutter Door
  24/7 CCTV Monitoring
  24/7 Security Lighting
  Common Area Solar Solutions

- Eco Efficient Lighting