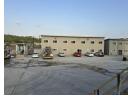

## Land Portion to let in Glen Anil

Kopp Commercial is excited to present this expansive 39440 sqm land parcel/yard space available for lease in Glen Anil.

Availability: Negotiable

This yard area is tailor-made for logistics/transport firms, or similar enterprises such as bus operations. Featuring a concrete surface and fully fenced (Electric), the yard is complemented by approximately 635 sqm of workshops for vehicle servicing/ storage or secure storage of plant and machinery. Additionally, it includes various double-storey office components totaling approximately 524 sqm. Conveniently situated just 10 minutes or 4 km away from the main arterial freeway, the Phoenix Industrial Park offramp, and the burgeoning logistic hub, this location is highly desirable. The site is equipped to accommodate Super-links and multiple trucks effortlessly.