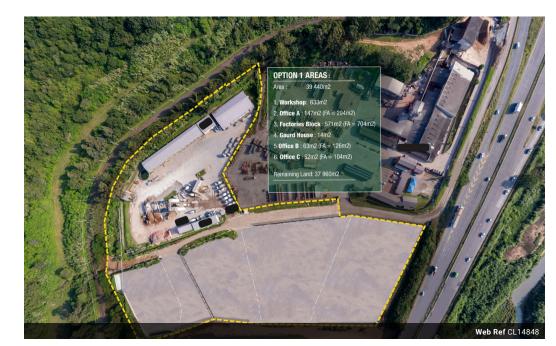

## Land Portion to let in Glen Anil

Kopp Commercial is excited to present this expansive 39440 sqm land parcel/yard space available for lease in Glen Anil.

Availability: Negotiable

This yard area is tailor-made for logistics/transport firms, or similar enterprises such as bus operations. Featuring a concrete surface and fully fenced (Electric), the yard is complemented by approximately 635 sqm of workshops for vehicle servicing/ storage or secure storage of plant and machinery. Additionally, it includes various double-storey office components totaling approximately 524 sqm. Conveniently situated just 10 minutes or 4 km away from the main arterial freeway, the Phoenix Industrial Park offramp, and the burgeoning logistic hub, this location is highly desirable. The site is equipped to accommodate Super-links and multiple trucks effortlessly.

## Features

Zoning Industrial

Interior

**Sizes** Floor Size

Power 3 Phase Yes

39,440m<sup>2</sup>