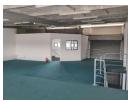

## 290m2 Industrial Property To Let in Briardene

Kopp Commercial is pleased to offer the following industrial unit to let in Briardene.
- GLA 290m2
- 4 Open Parking Bays
- Secure access into the complex

### Features

Zoning Industrial

| Interior         |     | Exterior          |     | Sizes      |         |
|------------------|-----|-------------------|-----|------------|---------|
| Air Conditioning | Yes | Security          | Yes | Floor Size | 290m²   |
| Power 3 Phase    | Yes | Open Parking Bays | 4   | Land Size  | 7,830m² |