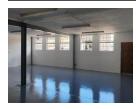

## 290m2 Industrial Property To Let in Briardene

Kopp Commercial is pleased to offer the following industrial unit to let in Briardene.
- GLA 290m2
- 4 Open Parking Bays
- Secure access into the complex

### Features

Zoning Industrial

| Interior         |     | Exterior          |     | Sizes      |         |
|------------------|-----|-------------------|-----|------------|---------|
| Air Conditioning | Yes | Security          | Yes | Floor Size | 290m²   |
| Power 3 Phase    | Yes | Open Parking Bays | 4   | Land Size  | 7,830m² |