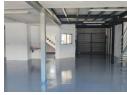

## 290m2 Industrial Property To Let in Briardene

Kopp Commercial is pleased to offer the following industrial unit to let in Briardene.
- GLA 290m2
- 4 Open Parking Bays
- Secure access into the complex

### Features

Zoning Industrial

| Interior         |     | Exterior          |     | Sizes      |         |
|------------------|-----|-------------------|-----|------------|---------|
| Air Conditioning | Yes | Security          | Yes | Floor Size | 290m²   |
| Power 3 Phase    | Yes | Open Parking Bays | 4   | Land Size  | 7,830m² |