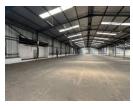

## 4000sqm INDUSTRIAL PROPERTY TO LET IN CATO RIDGE

Kopp Commercial is pleased to offer the details of a large warehouse to let in Cato Ridge.

- 4000sqm Warehouse with office space
- Good Height for racking
- 5 x 6m Roller Shutter Doors
- 5000sqm yard for super links
- Secure perimeter with secure access control
- 3 phase power
- The Park offers immediate power, water, sewage and communication solutions.
- Excellent road access, 2.9km from the N3.