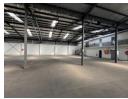

## 4000sqm INDUSTRIAL PROPERTY TO LET IN CATO RIDGE

Kopp Commercial is pleased to offer the details of a large warehouse to let in Cato Ridge.

- 4000sqm Warehouse with office space
- Good Height for racking
- 5 x 6m Roller Shutter Doors
- 5000sqm yard for super links
- Secure perimeter with secure access control
- 3 phase power
- The Park offers immediate power, water, sewage and communication solutions.
- Excellent road access, 2.9km from the N3.