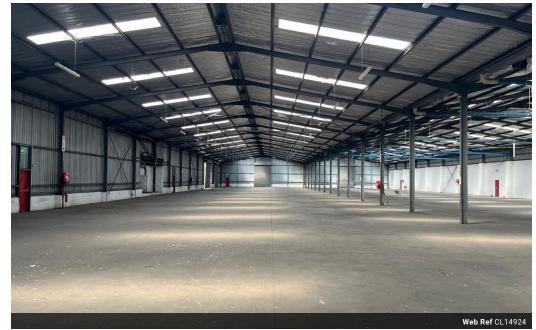

## 4000sqm INDUSTRIAL PROPERTY TO LET IN CATO RIDGE

Kopp Commercial is pleased to offer the details of a large warehouse to let in Cato Ridge.

- 4000sqm Warehouse with office space
- Good Height for racking
- 5 x 6m Roller Shutter Doors
- 5000sqm yard for super links
- Secure perimeter with secure access control
- 3 phase power
- The Park offers immediate power, water, sewage and communication solutions.
- Excellent road access, 2.9km from the N3.