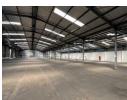

## 4000sqm INDUSTRIAL PROPERTY TO LET IN CATO RIDGE

Kopp Commercial is pleased to offer the details of a large warehouse to let in Cato Ridge.

- 4000sqm Warehouse with office space
- Good Height for racking
- 5 x 6m Roller Shutter Doors
- 5000sqm yard for super links
- Secure perimeter with secure access control
- 3 phase power
- The Park offers immediate power, water, sewage and communication solutions.
- Excellent road access, 2.9km from the N3.