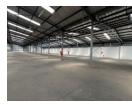

## 4000sqm INDUSTRIAL PROPERTY TO LET IN CATO RIDGE

Kopp Commercial is pleased to offer the details of a large warehouse to let in Cato Ridge.

- 4000sqm Warehouse with office space
- Good Height for racking
- 5 x 6m Roller Shutter Doors
- 5000sqm yard for super links
- Secure perimeter with secure access control
- 3 phase power
- The Park offers immediate power, water, sewage and communication solutions.
- Excellent road access, 2.9km from the N3.

## Features

Zoning Industrial

InteriorSizesPower 3 PhaseYesFloor Size