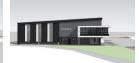

## 2008m2 Industrial Property To Let in Ballito

Kopp Commercial is pleased to present an exceptional industrial property available for lease in Ballito in a secure business estate.

Property Details:

- Total GLA: 2,008 m2
- Main Warehouse: 1,338 m2
- Reception Area: 78 m2
- Amenities: 55 m2
- Under Mezzanine: 173 m2
- Mezzanine Level: 364 m2
- Facilities: Includes staff canteen, staff ablutions, reception, and boardroom on the ground floor.
- Modern Offices: Stylish glass offices offering a professional environment.
- Power Supply: 3-phase power with a capacity of 300 kVA.
  Parking and Loading: 18 parking bays and 2 loading bays equipped with 2 roller shutter doors.
- Height Specifications: 7.8 m at the front and 6.7 m at the rear.
- Infrastructure: Well-developed industrial infrastructure with modern facilities.