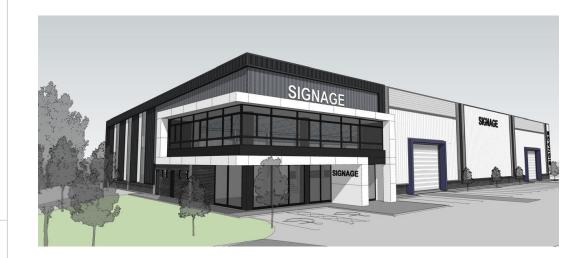

## 2008m2 Industrial Property To Let in Ballito

Kopp Commercial is pleased to present an exceptional industrial property available for lease in Ballito in a secure business estate.

Property Details:

- Total GLA: 2,008 m2
- Main Warehouse: 1,338 m2
- Reception Area: 78 m2
- Amenities: 55 m2
- Under Mezzanine: 173 m2
- Mezzanine Level: 364 m2
- Facilities: Includes staff canteen, staff ablutions, reception, and boardroom on the ground floor.
- Modern Offices: Stylish glass offices offering a professional environment.
- Power Supply: 3-phase power with a capacity of 300 kVA.
  Parking and Loading: 18 parking bays and 2 loading bays equipped with 2 roller shutter doors.
- Height Specifications: 7.8 m at the front and 6.7 m at the rear.
- Infrastructure: Well-developed industrial infrastructure with modern facilities.