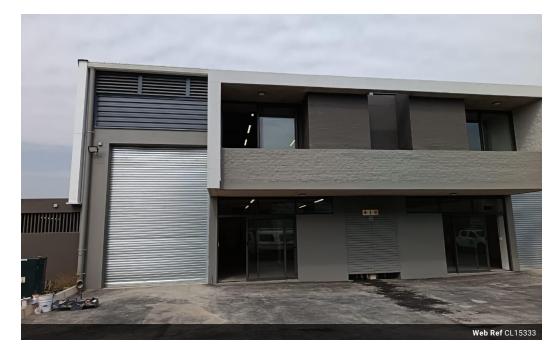

## 211m2 Industrial Property To Let in Shakas Head

Kopp Commercial is pleased to offer the following unit to let in a new development in Shakas Head. -  $GLA\ 211m2$  -  $152m2\ Warehouse$ 

- 56m2 First Floor Office
- 3m2 Balcony
- 2 Roller Shutter Doors at the front and the back (4m and 2.3m height)
- 2 Parking Bays
- 1 Loading bay in front of the roller shutter door
- 6.6m Height to Eaves 3 Phase Power, 60 amps

- Dedicated Sand, Grease and Oil Traps
- 4 Ton Loading capacity per m2 on ground floor
- 500KG Loading Capacity per m2 on mezzanine slabs Private Kitchenette and Bathroom
- Energy Saving Fittings
- Modern Design and Styling

## Features

**Zoning** Industrial

| Interior Exterior |     | Exterior          | Sizes |            |       |
|-------------------|-----|-------------------|-------|------------|-------|
| Power 3 Phase     | Yes | Security          | Yes   | Floor Size | 211m² |
| Power Amps        | 60  | Open Parking Bays | 2     |            |       |