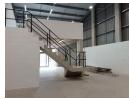

## 211m2 Industrial Property To Let in Shakas Head

Kopp Commercial is pleased to offer the following unit to let in a new development in Shakas Head. -  $GLA\ 211m2$  -  $152m2\ Warehouse$ 

- 56m2 First Floor Office
- 3m2 Balcony
- 2 Roller Shutter Doors at the front and the back (4m and 2.3m height)
- 2 Parking Bays
- 1 Loading bay in front of the roller shutter door
- 6.6m Height to Eaves 3 Phase Power, 60 amps

- Dedicated Sand, Grease and Oil Traps
- 4 Ton Loading capacity per m2 on ground floor
- 500KG Loading Capacity per m2 on mezzanine slabs Private Kitchenette and Bathroom
- Energy Saving Fittings
- Modern Design and Styling