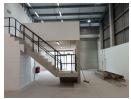

## 211m2 Industrial Property To Let in Shakas Head

Kopp Commercial is pleased to offer the following unit to let in a new development in Shakas Head. -  $GLA\ 211m2$  -  $152m2\ Warehouse$ 

- 56m2 First Floor Office
- 3m2 Balcony
- 2 Roller Shutter Doors at the front and the back (4m and 2.3m height)
- 2 Parking Bays
- 1 Loading bay in front of the roller shutter door
- 6.6m Height to Eaves 3 Phase Power, 60 amps

- Dedicated Sand, Grease and Oil Traps
- 4 Ton Loading capacity per m2 on ground floor
- 500KG Loading Capacity per m2 on mezzanine slabs Private Kitchenette and Bathroom
- Energy Saving Fittings
- Modern Design and Styling