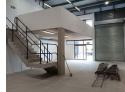

## 211m2 Industrial Property To Let in Shakas Head

Kopp Commercial is pleased to offer the following unit to let in a new development in Shakas Head. -  $GLA\ 211m2$  -  $152m2\ Warehouse$ 

- 56m2 First Floor Office
- 3m2 Balcony
- 2 Roller Shutter Doors at the front and the back (4m and 2.3m height)
- 2 Parking Bays
- 1 Loading bay in front of the roller shutter door
- 6.6m Height to Eaves 3 Phase Power, 60 amps

- Dedicated Sand, Grease and Oil Traps
- 4 Ton Loading capacity per m2 on ground floor
- 500KG Loading Capacity per m2 on mezzanine slabs Private Kitchenette and Bathroom
- Energy Saving Fittings
- Modern Design and Styling