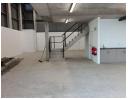

## 211m2 Industrial Property To Let in Shakas Head

Kopp Commercial is pleased to offer the following unit to let in a new development in Shakas Head. -  $GLA\ 211m2$  -  $152m2\ Warehouse$ 

- 56m2 First Floor Office
- 3m2 Balcony
- 2 Roller Shutter Doors at the front and the back (4m and 2.3m height)
- 2 Parking Bays
- 1 Loading bay in front of the roller shutter door
- 6.6m Height to Eaves 3 Phase Power, 60 amps

- Dedicated Sand, Grease and Oil Traps
- 4 Ton Loading capacity per m2 on ground floor
- 500KG Loading Capacity per m2 on mezzanine slabs Private Kitchenette and Bathroom
- Energy Saving Fittings
- Modern Design and Styling