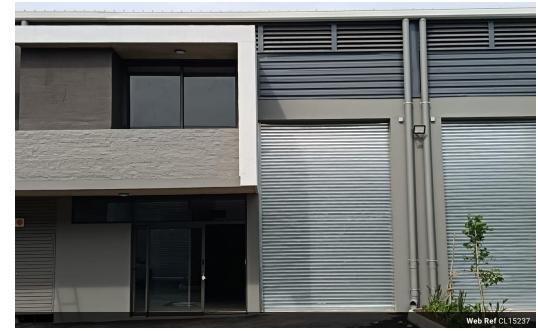

## 211m2 Industrial Property To Let in Shakas Head

Kopp Commercial is pleased to offer the following unit to let in a new development in Shakas Head. -  $GLA\ 211m2$ 

- 152m2 Warehouse
- 56m2 First Floor Office
- 3m2 Balcony
- 2 Roller Shutter Doors at the front and the back (4m and 2.3m height)
- 2 Parking Bays
- 1 Loading bay in front of the roller shutter door
- 6.6m Height to Eaves 3 Phase Power, 60 amps

- Dedicated Sand, Grease and Oil Traps
- 4 Ton Loading capacity per m2 on ground floor
- 500KG Loading Capacity per m2 on mezzanine slabs Private Kitchenette and Bathroom
- Energy Saving Fittings
- Modern Design and Styling