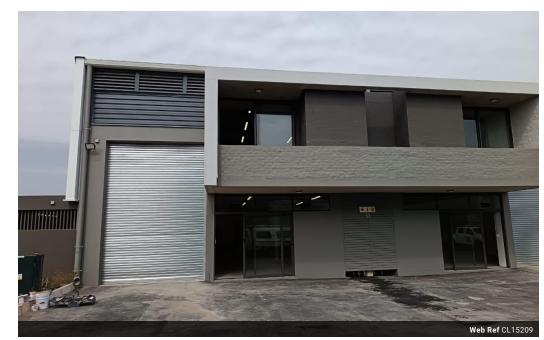

## 209m2 Industrial Property To Let in Shakas Head

Kopp Commercial is pleased to offer the following unit to let in a new development in Shakas Head. - GLA 209m2 - 150m2 Warehouse

- 56m2 First Floor Office
- 3m2 Balcony
- 1 Parking Bay per 100 square meters
- 1 Loading bay in front of the roller shutter door 6.6m Height to Eaves 3 Phase Power, 60 amps

## Unit Features

- Dedicated Sand, Grease and Oil Traps
- 4 Ton Loading capacity per m2 on ground floor
- 500KG Loading Capacity per m2 on mezzanine slabs
- Private Kitchenette and Bathroom
  Energy Saving Fittings
  Modern Design and Styling

## Features

**Zoning** Industrial

| Interior      |     | Exterior      |              | Sizes           |       |
|---------------|-----|---------------|--------------|-----------------|-------|
| Power 3 Phase | Yes | Security      | Yes          | Floor Size      | 209m² |
| Power Amps    | 60  | Parking Ratio | 1 bays / 100 | Building Height | 6m    |
|               |     |               | m²           |                 |       |