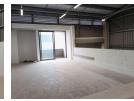

## 209m2 Industrial Property To Let in Shakas Head

Kopp Commercial is pleased to offer the following unit to let in a new development in Shakas Head. - GLA 209m2 - 150m2 Warehouse

- 56m2 First Floor Office
- 3m2 Balcony
- 1 Parking Bay per 100 square meters
- 1 Loading bay in front of the roller shutter door 6.6m Height to Eaves 3 Phase Power, 60 amps

## Unit Features

- Dedicated Sand, Grease and Oil Traps
- 4 Ton Loading capacity per m2 on ground floor
- 500KG Loading Capacity per m2 on mezzanine slabs
- Private Kitchenette and Bathroom
  Energy Saving Fittings
  Modern Design and Styling