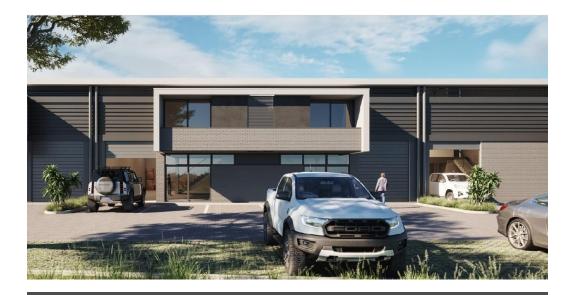

## 422m2 Industrial Property To Let in Shakas Head

Kopp Commercial is pleased to offer the following unit to let in a new development in Shakas Head. - GLA 422m2 - 2 Side by Side units

- 2 x 152m2 Warehouse
- 2 x 56m2 First Floor Office
- 2 x3m2 Balcony
- 1 Parking Bay per 100 square meters 2 Loading bays in front of the roller shutter door
- 6.6m Height to Eaves 3 Phase Power, 60 amps

- Dedicated Sand, Grease and Oil Traps
- 4 Ton Loading capacity per m2 on ground floor
- 500KG Loading Capacity per m2 on mezzanine slabs Private Kitchenette and Bathroom
- Energy Saving Fittings
- Modern Design and Styling

## Features

**Zoning** Industrial

Sizes Interior Exterior Power 3 Phase Parking Ratio 1 bays / 100 422m<sup>2</sup> Yes Floor Size Power Amps 60 m<sup>2</sup>