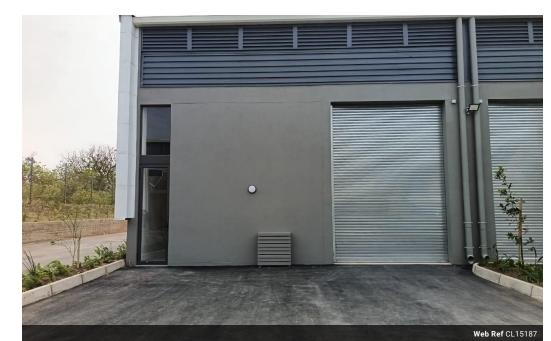

## 211m2 Industrial Property To Let in Shakas Head

Kopp Commercial is pleased to offer the following unit to let in a new development in Shakas Head. - GLA 211m2 - 152m2 Warehouse

- 56m2 First Floor Office
- 3m2 Balcony
- 1 Parking Bay per 100 square meters
- 1 Loading bay in front of the roller shutter door 6.6m Height to Eaves 3 Phase Power, 60 amps

## Unit Features

- Dedicated Sand, Grease and Oil Traps
- 4 Ton Loading capacity per m2 on ground floor
- 500KG Loading Capacity per m2 on mezzanine slabs
- Private Kitchenette and Bathroom
  Energy Saving Fittings
  Modern Design and Styling