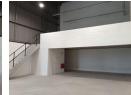

## 211m2 Industrial Property To Let in Shakas Head

Kopp Commercial is pleased to offer the following unit to let in a new development in Shakas Head. - GLA 211m2 - 152m2 Warehouse

- 56m2 First Floor Office
- 3m2 Balcony
- 1 Parking Bay per 100 square meters
- 1 Loading bay in front of the roller shutter door 6.6m Height to Eaves 3 Phase Power, 60 amps

## Unit Features

- Dedicated Sand, Grease and Oil Traps
- 4 Ton Loading capacity per m2 on ground floor
- 500KG Loading Capacity per m2 on mezzanine slabs
- Private Kitchenette and Bathroom
  Energy Saving Fittings
  Modern Design and Styling