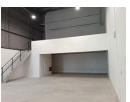

## 211m2 Industrial Property To Let in Shakas Head

Kopp Commercial is pleased to offer the following unit to let in a new development in Shakas Head. - GLA 211m2 - 152m2 Warehouse

- 56m2 First Floor Office
- 3m2 Balcony
- 1 Parking Bay per 100 square meters
- 1 Loading bay in front of the roller shutter door 6.6m Height to Eaves 3 Phase Power, 60 amps

## Unit Features

- Dedicated Sand, Grease and Oil Traps
- 4 Ton Loading capacity per m2 on ground floor
- 500KG Loading Capacity per m2 on mezzanine slabs
- Private Kitchenette and Bathroom
  Energy Saving Fittings
  Modern Design and Styling