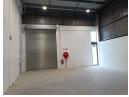

## 211m2 Industrial Property To Let in Shakas Head

Kopp Commercial is pleased to offer the following unit to let in a new development in Shakas Head. - GLA 211m2 - 152m2 Warehouse

- 56m2 First Floor Office
- 3m2 Balcony
- 1 Parking Bay per 100 square meters
- 1 Loading bay in front of the roller shutter door 6.6m Height to Eaves 3 Phase Power, 60 amps

## Unit Features

- Dedicated Sand, Grease and Oil Traps
- 4 Ton Loading capacity per m2 on ground floor
- 500KG Loading Capacity per m2 on mezzanine slabs
- Private Kitchenette and Bathroom
  Energy Saving Fittings
  Modern Design and Styling