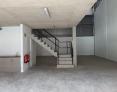

## 211m2 Industrial Property To Let in Shakas Head

Kopp Commercial is pleased to offer the following unit to let in a new development in Shakas Head. - GLA 211m2

- 152m2 Warehouse - 56m2 First Floor Office
- 3m2 Balcony
- 1 Parking Bay per 100 square meters - 1 Loading bay in front of the roller shutter door
- 6.6m Height to Eaves- 3 Phase Power, 60 amps
- Unit Features
- Dedicated Sand, Grease and Oil Traps
- 4 Ton Loading capacity per m2 on ground floor
- 500KG Loading Capacity per m2 on mezzanine slabs
- Private Kitchenette and Bathroom
  Energy Saving Fittings
  Modern Design and Styling
- 24 hour security and CCTV