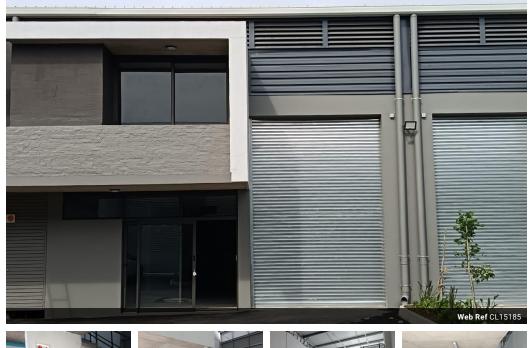

## 211m2 Industrial Property To Let in Shakas Head

Kopp Commercial is pleased to offer the following unit to let in a new development in Shakas Head. - GLA 211m2

- 152m2 Warehouse - 56m2 First Floor Office
- 3m2 Balcony
- 1 Parking Bay per 100 square meters - 1 Loading bay in front of the roller shutter door
- 6.6m Height to Eaves- 3 Phase Power, 60 amps
- Unit Features
- Dedicated Sand, Grease and Oil Traps
- 4 Ton Loading capacity per m2 on ground floor
- 500KG Loading Capacity per m2 on mezzanine slabs
- Private Kitchenette and Bathroom
  Energy Saving Fittings
  Modern Design and Styling
- 24 hour security and CCTV