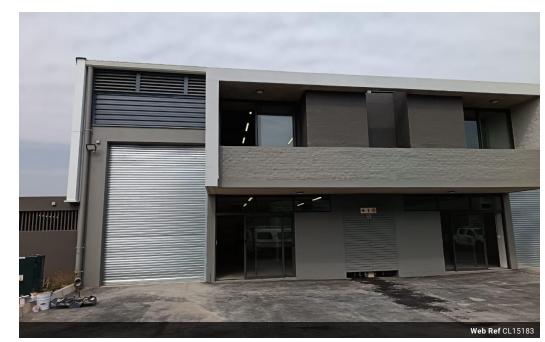

## 211m2 Industrial Property To Let in Shakas Head

Kopp Commercial is pleased to offer the following unit to let in a new development in Shakas Head. - GLA 211m2 - 152m2 Warehouse

- 56m2 First Floor Office
- 3m2 Balcony
- 1 Parking Bay per 100 square meters
- 1 Loading bay in front of the roller shutter door 6.6m Height to Eaves 3 Phase Power, 60 amps

## Features

Zoning Industrial

| Interior      |     | Exterior      |              | Sizes           |                   |
|---------------|-----|---------------|--------------|-----------------|-------------------|
| Power 3 Phase | Yes | Security      | Yes          | Floor Size      | 211m <sup>2</sup> |
| Power Amps    | 60  | Parking Ratio | 1 bays / 100 | Building Height | 6m                |
|               |     |               | m²           |                 |                   |