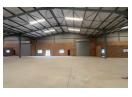

## WAREHOUSE TO LET IN SHAKAS HEAD

Kopp Commercial is pleased to offer you this 3600SQM Warehouse to let in Ballito. - Roller doors  $\,$ 

- 3 phase power 100amps
- Fenced off park
- Office space available

Unit can be divided into 2 units at 1800SQM each unit.

## Features

Zoning Industrial

Interior Power 3 Phase Power Amps

Sizes Floor Size

3,600m<sup>2</sup>

20% Referral to Lee-Ann