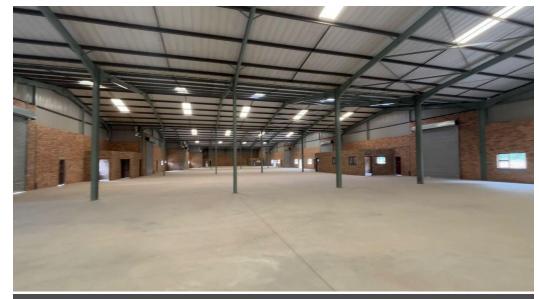

## WAREHOUSE TO LET IN SHAKAS HEAD

Kopp Commercial is pleased to offer you this 3600SQM Warehouse to let in Ballito. - Roller doors  $\,$ 

- 3 phase power 100amps
- Fenced off park
- Office space available

Unit can be divided into 2 units at 1800SQM each unit.

## Features

Zoning Industrial

Interior Power 3 Phase Power Amps

Sizes Floor Size

3,600m<sup>2</sup>

20% Referral to Lee-Ann