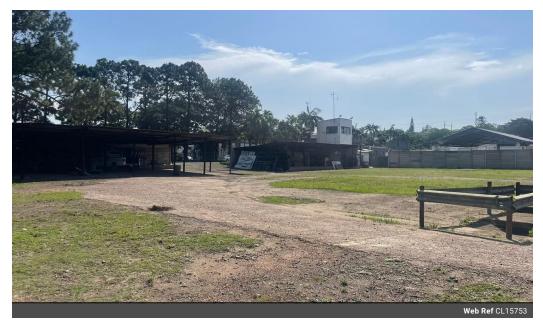

## 10 000m2 Vacant Land For Sale

Kopp Commercial is pleased to offer this site available to let in Ottawa, just a stone's throw away from Cornubia Industrial Park. This site consists of approximately 13 000m2 gross with 10 000m2 usable land.