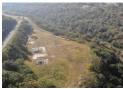

- Total area of stand: 99,027m2
- Zoning: General / Light Industrial Permitted coverage: 80% (79221m2) Permitted height: 2 storeys FAR: 1.0 (99,027m2)

- The industrial property comprises four level, terraced, platforms totaling 41 748 m2.
- Platform One: 8 168 m2