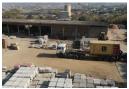

- Total area of stand: 99,027m2
- Zoning: General / Light Industrial Permitted coverage: 80% (79221m2) Permitted height: 2 storeys FAR: 1.0 (99,027m2)

- The industrial property comprises four level, terraced, platforms totaling 41 748 m2.
- Platform One: 8 168 m2

## Features