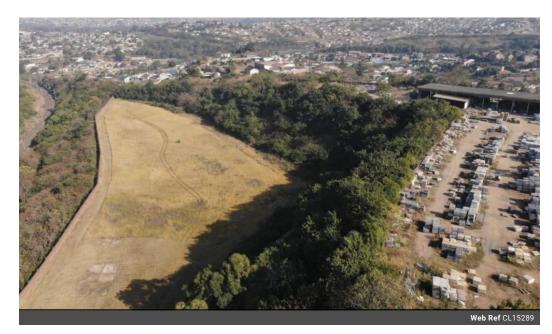

## Industrial Property For Sale in Verulam

Kopp Commercial is pleased to offer this industrial property for sale in Verulam. This property consists of two Erf's that are offered together as a package.

- Vacant residential stand of 852m2 services are routed through this stand
- Zoning: Special Residential
- Permitted coverage: 40% (340m2) Permitted height: 2 storeys FAR: 0.4 (340m2)

- Total area of stand: 99,027m2
- Zoning: General / Light Industrial Permitted coverage: 80% (79221m2) Permitted height: 2 storeys FAR: 1.0 (99,027m2)

- The industrial property comprises four level, terraced, platforms totaling 41 748 m2.
- Platform One: 8 168 m2