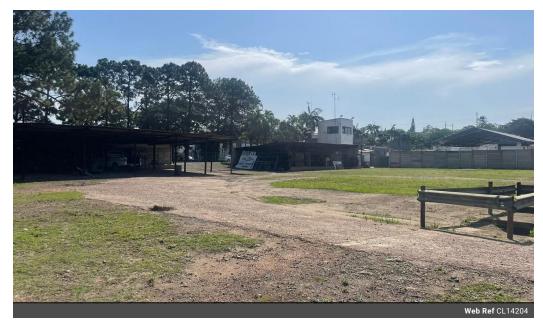

## 20 000m2 Vacant Land For Sale in Ottawa

Kopp Commercial is pleased to offer this site available for sale in Ottawa, just a stone's throw away from Cornubia Industrial Park. - This site consists of approximately 20 000m2 yard area - 5000-5500m2 Electric fence

- Water Supply
- Limited Electricity
- Includes Structures

For more information or to view please contact Lee-Ann Albers. Your area specialist in the northern suburbs.

Looking for Space in and around the Cornubia/Ottawa area, contact Kopp Commercial today and let us find your ideal Premises for your industrial requirements. Alternatively should you have premises to let or for sale, contact Kopp Commercial to assist you in finding a suitable TENANT/PURCHASER.