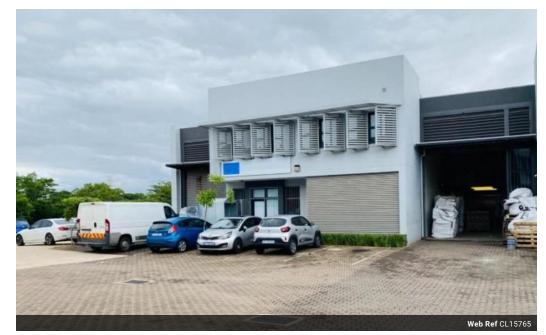

## 634m2 Industrial Property For Sale in Umhlanga Ridge

Kopp Commercial is pleased to offer the following industrial property for sale in Umhlanga Ridge. Warehouse/showroom/office unit in Gateway area with good access and security,

- GLA 634m2
- 3 phase power
- 4.2m high roller shutter door
- 6 Parking Bays
- Conveniently located close to Gateway and within walking distance of Old Town

Available immediately.

For more information or to view please contact Lee- Ann Albers. Your area specialist in the northern suburbs.

## Features

Title Sectional Zoning Industrial

Interior

Power 3 Phase Yes

Exterior
Security Yes
Open Parking Bays 6

Sizes

Floor Size Land Size Building Height 634m² 17,233m² 6m