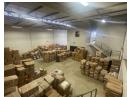

## 634m2 Industrial Property For Sale in Umhlanga Ridge

Kopp Commercial is pleased to offer the following industrial property for sale in Umhlanga Ridge. Warehouse/showroom/office unit in Gateway area with good access and security,

- GLA 634m2
- 3 phase power
- 4.2m high roller shutter door
- 6 Parking Bays
- Conveniently located close to Gateway and within walking distance of Old Town

Available immediately.

For more information or to view please contact Lee- Ann Albers. Your area specialist in the northern suburbs.