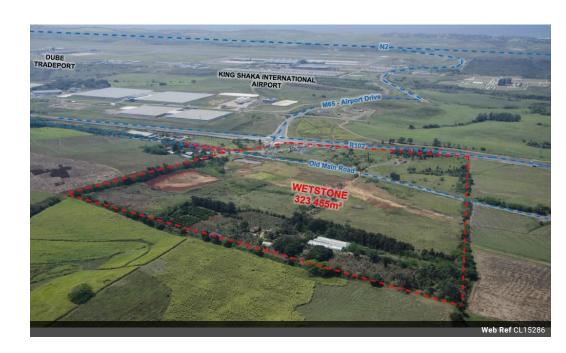

## Vacant Land For Sale in Cotton Lands

Kopp Commercial is pleased to offer this vacant land for sale. - Platformed Land 9855m2

- Total Property Area 11479m2
- Close to King Shaka Airport.
- Excellent location between Umhlanga and Ballito, 13 minutes drive either way.

## **Features**

Title Sectional Zoning Industrial

Sizes

Floor Size 9,855m<sup>2</sup> Land Size 9,855m<sup>2</sup>