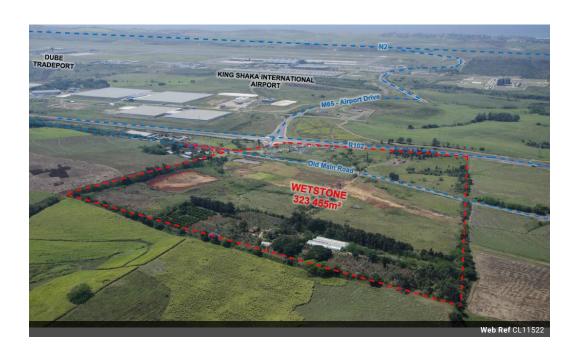

## Vacant Land For Sale in Cotton Lands

Kopp Commercial is pleased to offer this vacant land for sale. - Platformed Land 10 354m2

- Total Property Area 10 722m2
- Close to King Shaka Airport.
- Excellent location between Umhlanga and Ballito, 13 minutes drive either way.