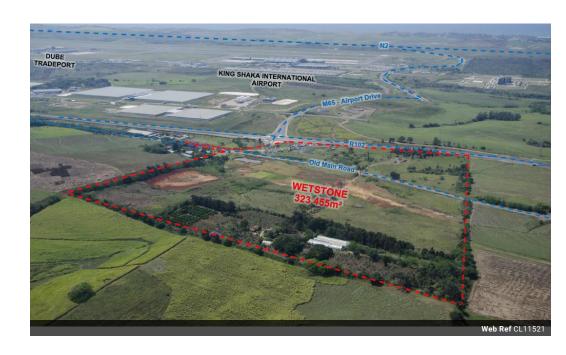

## Vacant Land For Sale in Cotton Lands

Kopp Commercial is pleased to offer this vacant land for sale. - Platformed Land 7885m2

- Total Property Area 9339m2
- Close to King Shaka Airport.
- Excellent location between Umhlanga and Ballito, 13 minutes drive either way.