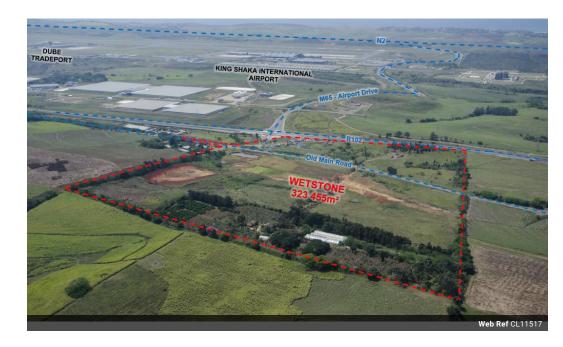

## Vacant Land For Sale in Cotton Lands

Kopp Commercial is pleased to offer this vacant land for sale. - Platformed Land 6525m2

- Total Property Area 67789m2 Close to King Shaka Airport.

- Excellent location between Umhlanga and Ballito, 13 minutes drive either way.