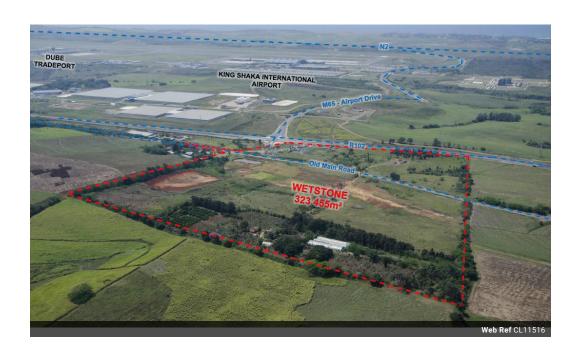

## Vacant Land For Sale in Cotton Lands

Kopp Commercial is pleased to offer this vacant land for sale. - Platformed Land 3829m2

- Total Property Area 3944m2
- Close to King Shaka Airport.
- Excellent location between Umhlanga and Ballito, 13 minutes drive either way.