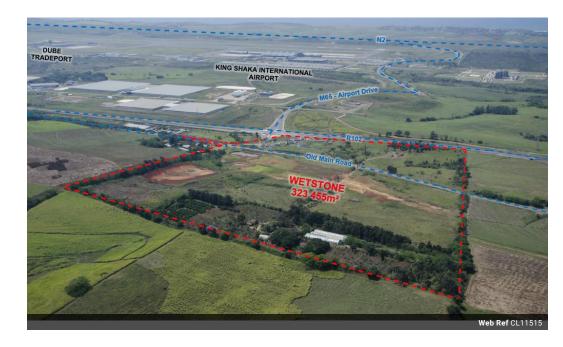

## Vacant Land For Sale in Cotton Lands

Kopp Commercial is pleased to offer this vacant land for sale. - Platformed Land 11 208m2

- Total Property Area 11 969m2 Close to King Shaka Airport.

- Excellent location between Umhlanga and Ballito, 13 minutes drive either way.