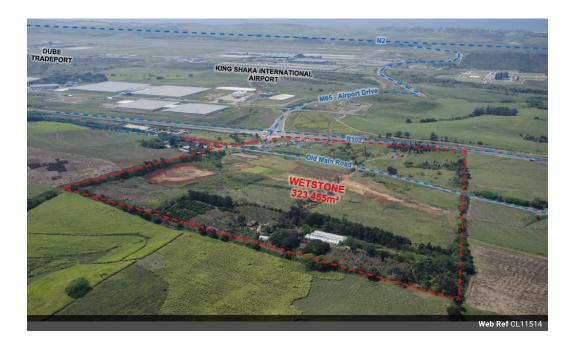

## Vacant Land For Sale in Cotton Lands

Kopp Commercial is pleased to offer this vacant land for sale. - Platformed Land 5611m2

- Total Platform Area 5622m2 Close to King Shaka Airport.

- Excellent location between Umhlanga and Ballito, 13 minutes drive either way.