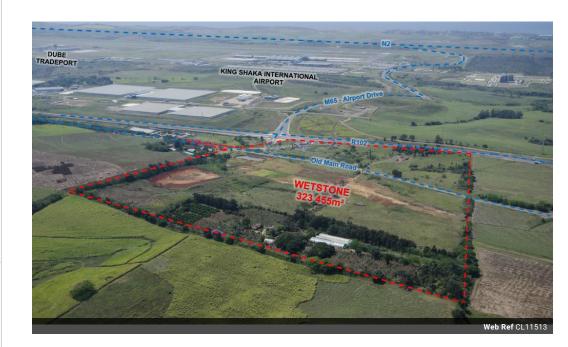

## 5597m2 Vacant Land For Sale in Cotton Lands

Kopp Commercial is pleased to offer this vacant land for sale. - Platformed Land 5597m2

- Total Property Area 6347m2
- Close to King Shaka Airport.
- Excellent location between Umhlanga and Ballito, 13 minutes drive either way.