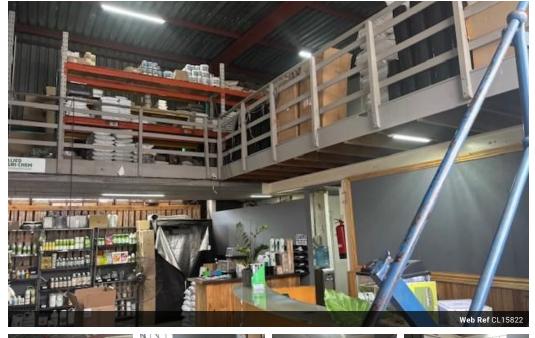

## INDUSTRIAL UNIT FOR SALE IN WESTMEAD

EXCELLENT INVESTMENT OPPORTUNITY

Kopp Commercial is pleased to offer the details of an industrial unit FOR SALE in the heart of Westmead

- Secure industrial park
- Clear span work area
- 4m roller shutter door
- 3 phase electricity
- 100 amps
- Small office component reception and 1 office

Yes Yes 100

- Male and female ablutions

## Features

Zoning Industrial

Interior Air Conditioning Power 3 Phase Power Amps **Sizes** Floor Size

205m<sup>2</sup>