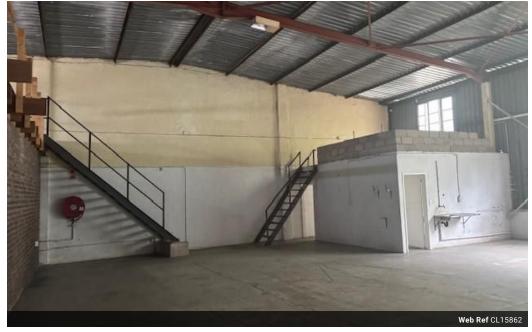

## INDUSTRIAL UNIT TO LET IN WESTMEAD

EXCELLENT INVESTMENT OPPORTUNITY

Kopp Commercial is pleased to offer the details of an industrial unit FOR SALE in the heart of Westmead

- Size - 277sqm

- Secure industrial park
- Clear span work area
- 4m roller shutter door
- 3 phase electricity
- 100 amps
- Small office component reception and 1 office