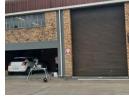

- Warehouse Specifications: 5-meter clear span height, 45kN floor load-bearing capacity, and 3m high roller shutter door.
  Office Space: Open plan, allowing for flexible configurations. Offices on Mezzanine floor
- Power Allocation: 3 Phase 60 Amps, suitable for various operational requirements.