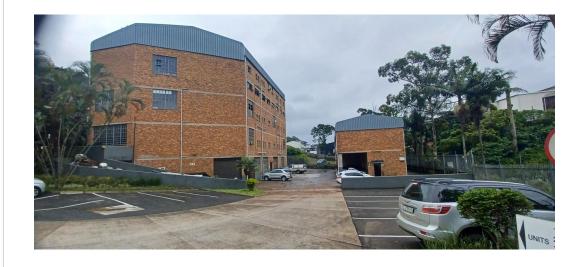

## WAREHOUSE TO LET IN NEW GERMANY

Kopp Commercial has some fantastic options available for businesses and investors in the Pinetown area! These mini-industrial units offer a variety of sizes and price points, making them suitable for different needs. Here are some of the key features

- Size Options: Ranging from 170SQM to 450SQM.
   Price Range: Between R1 200 000 and R3 450 000 (excluding VAT) per unit.
- Location: Central, with easy access to well-established bus and taxi routes, providing connectivity to the North, South, and West of Durban. About Unit 13

- Warehouse Specifications: 5-meter clear span height, 45kN floor load-bearing capacity, and 3m high roller shutter door.
  Office Space: Open plan, allowing for flexible configurations. Offices on Mezzanine floor
- Power Allocation: 3 Phase 60 Amps, suitable for various operational requirements.