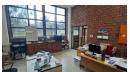

- Warehouse Specifications: 5-meter clear span height, 45kN floor load-bearing capacity, and 3m high roller shutter door. Office Space: small neat office component with private access to the reception area
- Power Allocation: 3 Phase 60 Amps, suitable for various operational requirements.