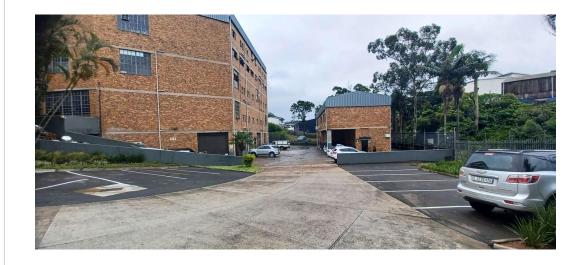

## WAREHOUSE TO LET IN NEW GERMANY

Kopp Commercial has some fantastic options available for businesses and investors in the Pinetown area! These mini-industrial units offer a variety of sizes and price points, making them suitable for different needs. Here are some of the key features

- Size Options: Ranging from 170SQM to 450SQM.
  Price Range: Between R1 200 000 and R3 450 000 (excluding VAT) per unit.
- Location: Central, with easy access to well-established bus and taxi routes, providing connectivity to the North, South, and West of Durban. About Unit 11